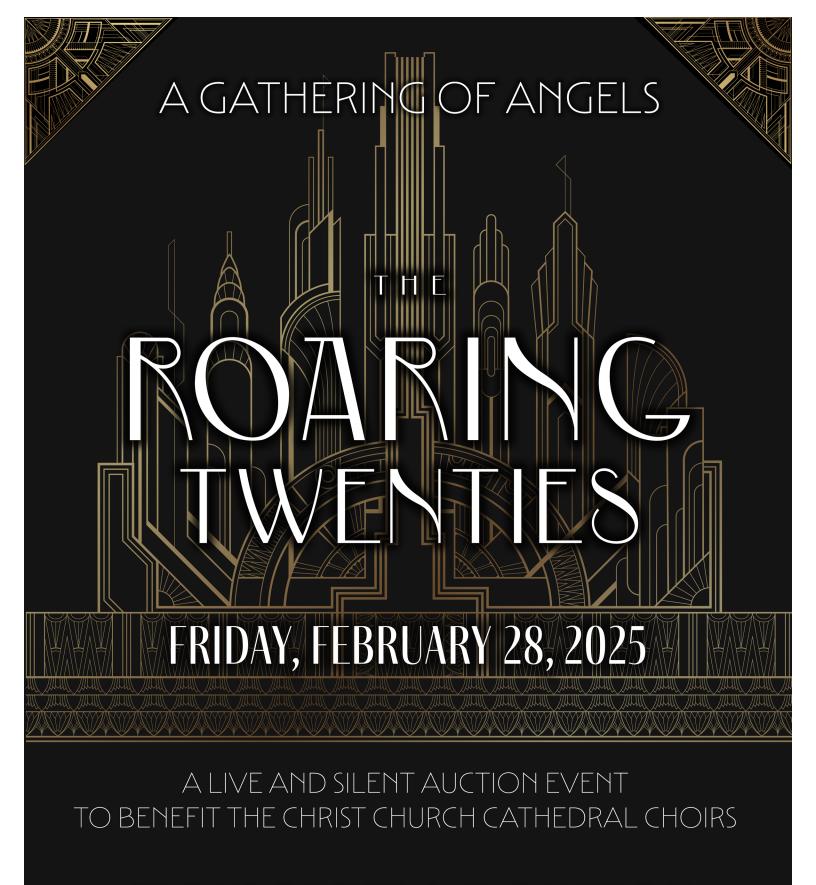

## GATHERING OF ANGELS 2025

athering of Angels, the Choirs' largest fundraiser, is held in the Great Hall at the Cathedral. On Friday, February 28, 2025, the Cathedral Choirs will invite the Lexington community to enjoy an elegant evening supporting this unique music program. This year's theme, The Roaring Twenties, will invoke a spirit of glamour and glitz. Get dolled up in your favorite Roaring Twenties outfit as you enjoy sumptuous food and decadent desserts while bidding at the

# CHRIST CHURCH CATHEDRAL CHOIRS

166 Market Street Lexington, Kentucky 40507 859.254.4497 www.ccclex.org

Carol Wade, Dean and Rector Erich Balling, Canon Musician

live and silent auctions. Auction items will include 'Sunday at the Masters' golf tickets, a trip to Mexico, jewelry, collectible sports memorabilia, unique experiences, and much more. You won't want to miss our speakeasy!