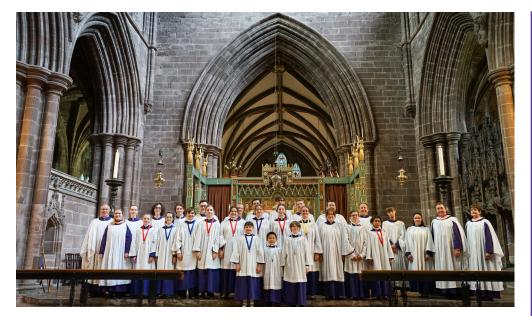

SPONSORSHIP & DONATION OPPORTUNITIES

CHRIST CHURCH CATHEDRAL CHOIRS AT 2023 RESIDENCY AT CHESTER CATHEDRAL, CHESTER, ENGLAND

## A LEXINGTON TRADITION

The Christ Church Cathedral Choirs are part of a unique choral tradition. The Boys, Girls, and ATB choirs comprise one of about four such choirs in the United States. With a long and rich history spanning over 60 years, the Lexington based choirs have sung in some of the world's great Cathedrals...

Westminster Abbey
St. Paul's Cathedral
Washington National Cathedral
Canterbury Cathedral
Lincoln Cathedral
St. George's at Windsor Castle
Ely Cathedral
Exeter Cathedral
Saint Thomas Church, 5th Ave, NYC
York Minster
St. Mary's – Edinburgh, Scotland
Chester Cathedral